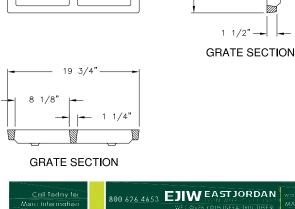

### **V5720 GRATE**

Corporate Headquarters 301 Spring Street PO Box 439 East Jordan, MI 49727-0439 800.874.4100

GROUP \*

Weights (bs./kg.) dimensions (inches/mm., and drawings provided for your guidance.
 We reserve the right to modify specifications without prior notice.
 Uncontrolled distribution.

# PRODUCT NUMBER 45720030 DESIGN FEATURES

MATERIALS
GRATE-GRAY IRON
ASTM A48 CL35B
DESIGN LOAD
MEDIUM DUTY

COATING UNDIPPED OPEN AREA N/A

√ DESIGNATES MACHINED SURFACE

DRAWING DETAILS

DAL 09/27/11

REVISED BY: