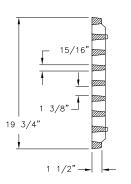

### **V5720 GRATE**

Corporate Headquarters 301 Spring Street PO Box 439 East Jordan, MI 49727-0439 800.874.4100

GROUP \*

Weights (bs./kg.) dimensions (inches/mm., and drawings provided for your guidance.
 We reserve the right to modify specifications without prior notice.
 Uncontrolled distribution.

# PRODUCT NUMBER 45720030 DESIGN FEATURES

MATERIALS
GRATE-GRAY IRON
ASTM A48 CL35B
DESIGN LOAD
MEDIUM DUTY

COATING UNDIPPED OPEN AREA N/A

√ DESIGNATES MACHINED SURFACE

DRAWING DETAILS

DAL 09/27/11

REVISED BY: