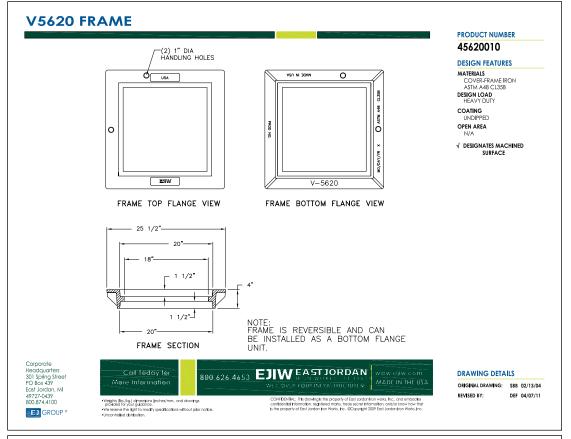

### 45620010

Quantity: 1

# PRODUCT NUMBER 45720030 DESIGN FEATURES

MATERIALS
GRATE-GRAY IRON
ASTM A48 CL35B
DESIGN LOAD
MEDIUM DUTY

COATING UNDIPPED OPEN AREA N/A

√ DESIGNATES MACHINED SURFACE

DRAWING DETAILS

DAL 09/27/11

REVISED BY: